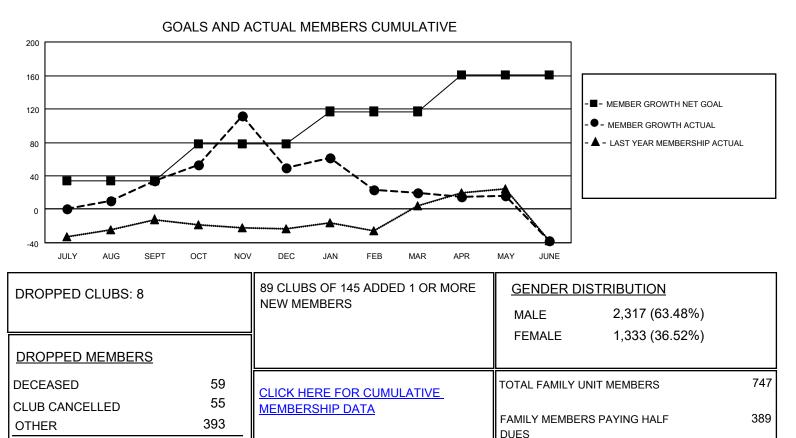

## GMT MONTHLY MEMBERSHIP PROGRESS REPORT Results as of: 6/30/2024

**Multiple District 43** 

LOCATION: KENTUCKY

GMT: OPEN

GMT CA 1

| Clubs<br>RESULTS FOR 2023-2024 |   |   |   | Members<br>RESULTS FOR 2023-2024 |    |     |     |
|--------------------------------|---|---|---|----------------------------------|----|-----|-----|
|                                |   |   |   |                                  |    |     |     |
| JULY/AUG/SEPT                  | 0 | 0 | 0 | JULY/AUG/SEPT                    | 34 | 131 | 91  |
| OCT/NOV/DEC                    | 1 | 1 | 4 | OCT/NOV/DEC                      | 44 | 138 | 122 |
| JAN/FEB/MAR                    | 0 | 0 | 0 | JAN/FEB/MAR                      | 39 | 118 | 143 |
| APR/MAY/JUNE                   | 1 | 0 | 4 | APR/MAY/JUNE                     | 44 | 103 | 151 |