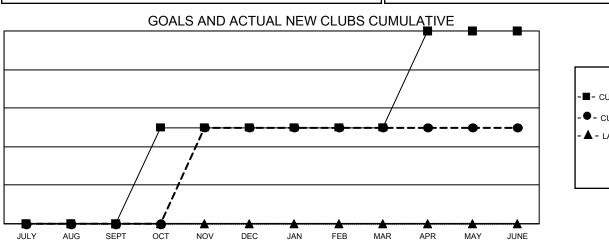

## GMT MONTHLY MEMBERSHIP PROGRESS REPORT Results as of: 6/30/2024

**Multiple District 43** 

LOCATION: KENTUCKY

GMT: OPEN

GMT CA 1

| Clubs<br>RESULTS FOR 2023-2024 |   |   |   | Members<br>RESULTS FOR 2023-2024 |    |     |     |
|--------------------------------|---|---|---|----------------------------------|----|-----|-----|
|                                |   |   |   |                                  |    |     |     |
| JULY/AUG/SEPT                  | 0 | 0 | 0 | JULY/AUG/SEPT                    | 34 | 131 | 91  |
| OCT/NOV/DEC                    | 1 | 1 | 4 | OCT/NOV/DEC                      | 44 | 138 | 122 |
| JAN/FEB/MAR                    | 0 | 0 | 0 | JAN/FEB/MAR                      | 39 | 118 | 143 |
| APR/MAY/JUNE                   | 1 | 0 | 4 | APR/MAY/JUNE                     | 44 | 103 | 151 |

- CURRENT YEAR ACTUAL NEW CLUBS - LAST YEAR ACTUAL NEW CLUBS

TOTAL

© Copyright 2024, Lions Clubs International, All Rights Reserved.

507